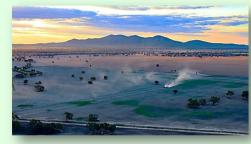

# Bush Trail

## Condobotin to Lake Cowat via Atpaca Farm, Manna Mountain & Burcher



Self-Drive



Signature Alpacas Farm & Stud

## Approximate Direct Driving Times:

- ① Condobolin to Signature Alpacas Stud: 45 min
- ① Signature Alpacas to Manna Mountain: 40 min
- ① Manna Mountain to Burcher: 25 min
- ① Burcher to Lake Cowal: 50 min
- ADD time for stopping at sites and places of interest



Manna Mountain



- Signatures Alpacas Stud (Call on 0447 957 665 for visit).
  A working farm. Enjoy a "Picnic in the Paddock" with aplacas
- → Manna Mountain Aboriginal site of importance. See markings on the rocks where axes were sharpened. Walking tracks







Grooves from rock grindings at Manna Mountain

## 0

### **Driving Directions**

#### **Condobolin to Signature Alpacas Farm**

- ⇒ From Condobolin head south on William Street onto the Gipps Way
- ⇒ Turn left onto Lachlan Valley Way and drive for approx. 11km
- Turn right onto Grassmere Road and drive for approx. 1km
- Signature Alpacas farm will be on your left

Burcher's Bush Chapel

#### Signature Alpacas Farm to Manna Mountain

- ⇒ From the farm turn left onto Grassmere Road
- Continue on Grassmere Road for approx. 23km
-