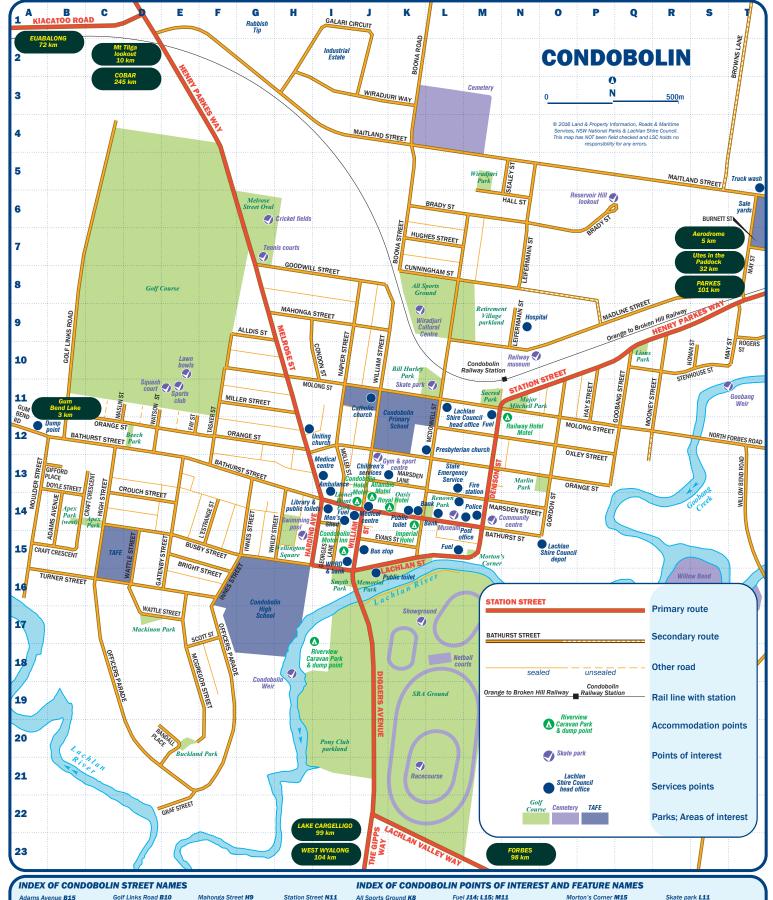

Adams Avenue B15
Alidis Street G9
Bathurst Street B12; F13; M15
Boona Road K2
Boona Street K7
Brady Street L6; P7
Bright Street L15
Browns Lane T2
Burnett Street S6
Busby Street E15
Condon Street I10
Craft Crescent A15; C14
Crouch Street C13
Cunningham Street K8
Denison Street M14
Diggers Avenue J18
Evans Street J15
Fay Street E12
Galari Circuit I1
Gatenby Street D16
Georges Lane I15

Gifford Place 413

Golf Links Road B10
Goobang Street P12
Goodwill Street H7
Gordon Street 014
Graf Street C14
Graf Street E22
Gum Bend Road A11
Hall Street N6
Harding Avenue H15
Hay Street P11
Henry Parkes Way E2; R9
High Street C14
Honan Street R10
Hughes Street K7
Innes Street F16; G15
Kiacatoo Road A1
Kurrajong Street off map
along Rogers Street T9)
L'Estrange Street F15
Lachlan Valley Way 122
Leifermann Street N10
Leifermann Street N10
Leifermann Street N8
Madline Street P9

Mailtand Street J4; R5
Marsden Lane K13
Marsden Street M14
Maslin Street C12
May Street S10; T8
McDonnell Street L12
McGregor Street E18
Melirose Street H9
Miller Street H1
Moller Street H11; O12
Mooney Street H11; O12
Mooney Street H14; O12
Mooney Street H14
Napler Street H10
North Forbes Road S12
Officers Parade C18; F17
Orange Street C12; F12; O13
Oxley Street O12
Randall Place D20
Rogers Street 79
Scott Street F9
Scott Street E17

Sealey Street NA

Station Street N11
Stenhouse Street R10
Tasker Street F12
The Gipps Way J23
Turner Street A16
Watson Street D12
Wattle Street D16; D17
Whiley Street G15
William Street J11; J15
Willow Bend Road T14
Wiradjurl Way J3

All Sports Ground K8
Allambie Motel J14
Ambulance I13
Apex Park C14
Apex Park C14
Apex Park (west) B14
Bank K14; L14
Beech Park D12
Bill Hurley Park K10
Buckland Park E20
Bus stop J15
Catholic church J11
Cemetery M3
Community centre M14
Condobolin High School G16
Condobolin Hotel Motel J14
Condobolin Hotel Motel J14
Condobolin Rallway Station N10
Condobolin Weir H18
Cricket fields G6
Dump point A012
Fire station L14

Fuel 114; L15; M11
Golf Course D8
Goobang Creek R14
Goobang Weir S11
Gym & Sport centre J13
Hospital N9
Industrial Estate 12
Imperial Hotel K14
Lachian Shire Council depot O15
Lachian Shire Council depot O15
Lachian Shire Council depot O15
Lachian Shire Council head office L11
Lawn bowls E10
Library & public toilets I14
Lionel Hunt Park I14
Lions Park Q10
Mackinon Park D17
Major Mitchell Park N11
Marilin Park N13
Medical Centre I13
Medical Centre I14
Medical Tentre I14
Medical Centre I14
Medical Centre I14
Medical Centre I14
Medical Tentre I14

Morton's Comer M15
Museum L14
Netball courts L18
Orasis K14
Orange to Broken Hill Railway P9
Police (& court house) M14
Pony Club parkland I20
Post office M14
Presbyterian church L12
Public toilet J16; K14
Racecourse K21
Railway Hotel Motel N12
Railway Hotel Motel N12
Railway museum N10
Renown Park L14
Reservoir Hill iookout P6
Retirement Village parkland M9
Riverview Caravan Park
& dump point I17
Royal Hotel K14
Rubbish Tip G1
Sacred Park M11
Sale yards T6
Showground K17

Skate park L11
Smyth Park I16
Sports club E11
SQuash court E11
SRA Ground K19
State Emergency Service L13
Swimming pool H15
TAFE C15
Tennis courts G7
Truck wash T5
Uniting church H12
Wellington Square H15
WPRD (Western Plains Regional
Development Centre) & bank I15
Willow Bend R16
Wiradjuri Cutural Centre K9
Wiradjuri Cutural Centre K9
Wiradjuri Utural Centre K9