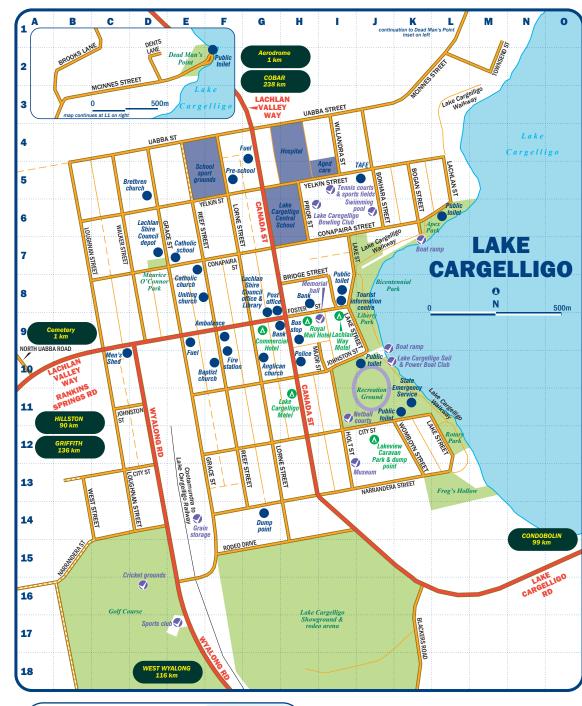

## INDEX OF LAKE CARGELLIGO

STREET NAMES Blackers Road K17 Bogan Street K5 Bokhara Street J5 Bokhara Street J5 Bridge Street H8 Brooks Lane (inset) B2 Canada Street G6; H10 City Street D13; J12 Conapaira Street G6; F12 Conapaira Street J01 Foster Street H8 Grace Street H8 Grace Street C11: Holt Street L12 Holt Street **112** Johnston Street **C11; 110** Lachlan Street **L5** Lachlan Valley Way **A10; G3** Lake Cargelligo Road **N16** Lake Street **17; 19** Lake Street K11

Lorne Street F6; G12 Loughnan Street B6; C13 Major Street H9 McInnes Street (inset) C3 McInnes Street K3 McInnes Street **K3** Narrandera Street **B15**; J13 North Uabba Road A10 Prior Street **H6** Rankins Springs Road B11 Reef Street **E6**; G12 Rodeo Drive F15 Rodeo Drive F15 Townsend Street M2 Uabba Street D4; H3 Walker Street C6 West Street B13 Willandra Street I3 Womboyn Street K11 Wyalong Road D11; E17 Yalkin Street F5: H5 Yelkin Street E6; H5

## INDEX OF LAKE CARGELLIGO POINTS OF INTEREST AND FEATURE NAMES

Aged care 15 Ambulance F9 Ambulance F9 Anglican church G10 Apex Park K6 Bank G9; H8 Baptist church F10 Bicentennial Park J8 Paot smar I9: K7 Boat ramp J9; K7 Brethren church D5 Bus stop H9 Catholic church E7 Catholic school E7 Commercial Hotel G9 Cootamundra to Lake Cargelligo Railway E13 Cricket Forunds P16 Boat ramp J9; K7 Cricket grounds D16 Dead Man's Point (inset) E2 Dead Man's Point ( Dump point G14 Fire station F10 Frog's Hollow L13 Fuel E9; G4 Golf Course C16 Grain storage E14 Hospital H4 Hospital **H4** Hospital H4 Lachian Shire Council depot D7 Lachian Shire Council office & Library G8 Lachan Way Motel I9 Lake Cargelligo N4 Lake Cargelligo N4 Lake Cargelligo Bowling Club H6 Lake Cargelligo Bowling Club H6 Lake Cargelligo Central School G6 Lake Cargelligo Motel H11 Lake Cargelligo Meit H11 Lake Cargelligo Meit H11 Lake Cargelligo Showground & rodeo arena H16 Lake Cargelligo Sali & Power Boat Club J10 Lake Cargelligo Walkway J7; K11; L3 Lakeview Caravan Park & dump point J12 Liberty Park J9 Maurice O'Comport Park D7 Maurice O'Connor Park D7 Memorial hall 19 Men's Shed C10 Museum **112** Netball Courts **111** Police **H10** Post Office **G8** Pre-school F5 Public toilet 18; J10; K11; L6; F2 (inset) Recreation Ground J11 Recreation Ground J11 Rotary Park L12 Royal Mail Hotel H9 School sport grounds E5 Sports club E17 State Emergency Service K11 Swimming pool J6 TAFE J5 Tennis courts & sports fields **I5** Tourist information centre **I8** Uniting church **E8** 