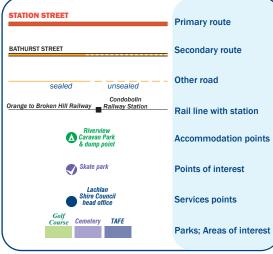

## INDEX OF LAKE CARGELLIGO POINTS OF INTEREST AND FEATURE NAMES

Aged care 15 Ambulance F9 Ambulance F9 Anglican church G10 Apex Park K6 Bank G9; H8 Baptist church F10 Bicentennial Park J8 Paot smar I9: K7 Boat ramp J9; K7 Brethren church D5 Bus stop H9 Catholic church E7 Catholic school E7 Commercial Hotel G9 Cootamundra to Lake Cargelligo Railway E13 Cricket Forunds P16 Boat ramp J9; K7 Cricket grounds D16 Dead Man's Point (inset) E2 Dead Man's Point ( Dump point G14 Fire station F10 Frog's Hollow L13 Fuel E9; G4 Golf Course C16 Grain storage E14 Hospital H4 Hospital **H4** Hospital H4 Lachian Shire Council depot D7 Lachian Shire Council office & Library G8 Lachan Way Motel I9 Lake Cargelligo N4 Lake Cargelligo N4 Lake Cargelligo Bowling Club H6 Lake Cargelligo Bowling Club H6 Lake Cargelligo Central School G6 Lake Cargelligo Motel H11 Lake Cargelligo Meit H11 Lake Cargelligo Meit H11 Lake Cargelligo Showground & rodeo arena H16 Lake Cargelligo Sali & Power Boat Club J10 Lake Cargelligo Walkway J7; K11; L3 Lakeview Caravan Park & dump point J12 Liberty Park J9 Maurice O'Comport Park D7 Maurice O'Connor Park D7 Memorial hall 19 Men's Shed C10 Museum **112** Netball Courts **111** Police **H10** Post Office **G8** Pre-school F5 Public toilet 18; J10; K11; L6; F2 (inset) Recreation Ground J11 Recreation Ground J11 Rotary Park L12 Royal Mail Hotel H9 School sport grounds E5 Sports club E17 State Emergency Service K11 Swimming pool J6 TAFE J5 Tennis courts & sports fields **I5** Tourist information centre **I8** Uniting church **E8** 