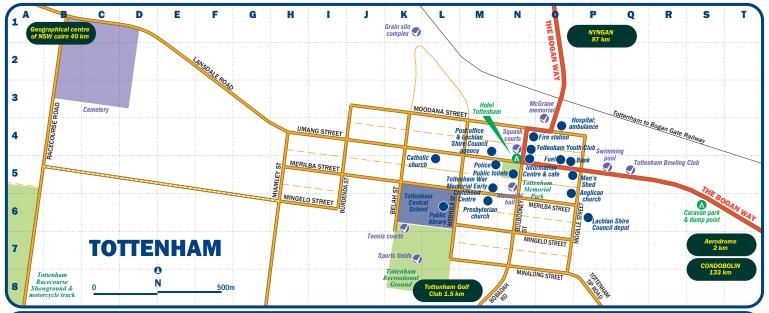

## INDEX OF TOTTENHAM STREET NAMES

Belah Street K6 Bobadah Road M8 Bulbodney Street N6 Burdenda Street I6 Lansdale Road E2 Merilba Street H5; N6 Meryula Street L6

Miamley Street H6 Minalong Street N8 Mingelo Street H6; N7 Mogille Street P7 Moodana Street K3 Racecourse Road B5 The Bogan Way 01; S5 Tottenham Tip Road P8 Umang Street H4 Anglican church 06
Bank 05
Caravan park & dump point S6
Catholic church L5
Cemetery C3
Grain silo complex K1
Fire station N4

Fuel **05**Hospital; ambulance **04**Hotel Tottenham **N5**Information centre & cafe **N5**Lachian Shire Council depot **P6**McGrane memorial **04**Memorial hall **N5** 

**INDEX OF TOTTENHAM POINTS OF INTEREST AND FEATURE NAMES** 

Men's Shed **05**Police **M5**Post office & Lachlan Shire
Council agency **M4**Presbyterian church **M6**Public library **L6**Public toilets **N5** 

Sports fields K7 Squash courts N4 Swimming pool P5 Tennis courts K6 Tottenham Bowling Club Q5 Tottenham Central School K6 Tottenham Memorial Park N5 Tottenham Racecourse Showground & motorcycle track A8
Tottenham Recreational Ground K8
Tottenham to Bogan Gate Railway Q3
Tottenham War Memorial
Early Childhood Centre M5
Tottenham Youth Club N4